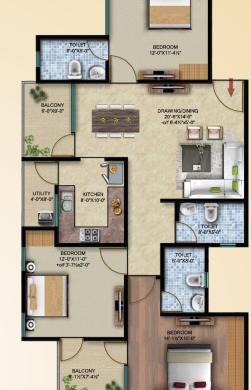

## **UNIT PLAN**

| 1st to 12th floor |             |  |  |
|-------------------|-------------|--|--|
| 103 то 1203       | 1543 Sq.Ft. |  |  |

2bhk

N

1st to 12th floor 1152 Sq.Ft. 104 то 1204

| 1st to 12th floor |             |  |  |
|-------------------|-------------|--|--|
| 105 то 1205       | 1576 Sq.Ft. |  |  |
| 105 10 1205       | 1070 Sq.1t. |  |  |