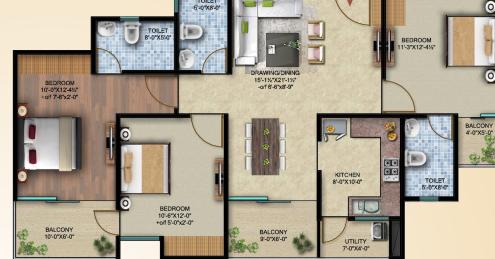

## **UNIT PLAN**

| 1st to 12th floor |             |  |  |
|-------------------|-------------|--|--|
| 103 то 1203       | 1543 Sq.Ft. |  |  |

2bhk

N

1st to 12th floor 1152 Sq.Ft. 104 то 1204

| 1st to 12th floor |             |  |  |
|-------------------|-------------|--|--|
| 105 то 1205       | 1576 Sq.Ft. |  |  |
| 105 10 1205       | 1070 Sq.1t. |  |  |

# **UNIT PLAN**

3bhk

1st to 12th floor 1576 Sq.Ft. 106 то 1206