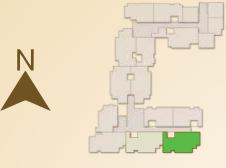

## **UNIT PLAN**

| 1st to 12th floor |             |  |  |
|-------------------|-------------|--|--|
| 103 то 1203       | 1543 Sq.Ft. |  |  |

2bhk

N

1st to 12th floor 1152 Sq.Ft. 104 то 1204

| 1st to 12th floor |             |  |  |
|-------------------|-------------|--|--|
| 105 то 1205       | 1576 Sq.Ft. |  |  |
| 105 10 1205       | 1070 Sq.1t. |  |  |

# **UNIT PLAN**

3bhk

1st to 12th floor 1576 Sq.Ft. 106 то 1206