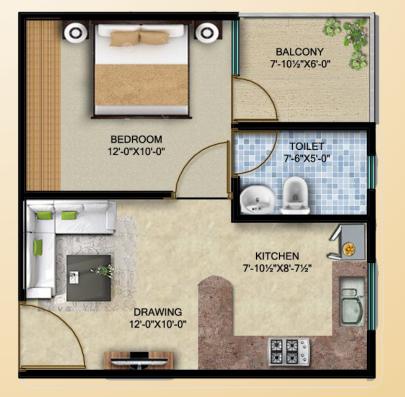

NED IN A VERY MODERN & UNIQUE WAY.

TYPICAL FLOOR PLAN



## FIRST FLOOR PLAN WITH SITE



# GROUND FLOOR PLAN WITH SITE





3bhk



# 1st to 12th floor

101 то 1201

1524 Sq.Ft.



### 1st to 12th floor 102 то 1202 1516 Sq.Ft.

## **UNIT PLAN**







| 1st to 12th floor |             |  |  |
|-------------------|-------------|--|--|
| 103 то 1203       | 1543 Sq.Ft. |  |  |



2bhk

N

1st to 12th floor 1152 Sq.Ft. 104 то 1204









| 1st to 12th floor |             |  |  |
|-------------------|-------------|--|--|
| 105 то 1205       | 1576 Sq.Ft. |  |  |
| 105 10 1205       | 1070 Sq.1t. |  |  |



# **UNIT PLAN**









3bhk

1st to 12th floor 1576 Sq.Ft. 106 то 1206





## 2bhk











1st to 12th floor

2BHK

112 то 1212













1155 Sq.Ft.



## UNIT PLAN















1BHK

 1ST TO 12TH FLOOR

 117 TO 1217
 585 Sq.Ft.