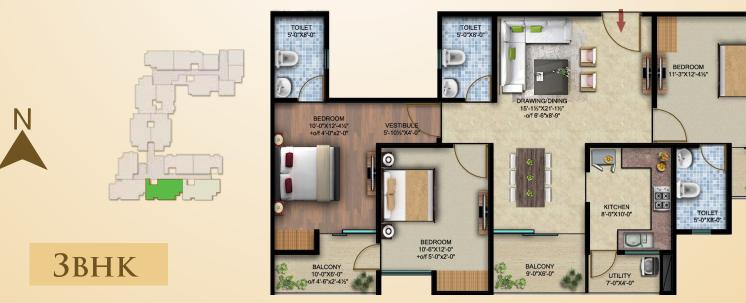

## **UNIT PLAN**

| 1st to 12th floor |             |  |  |
|-------------------|-------------|--|--|
| 103 то 1203       | 1543 Sq.Ft. |  |  |

2bhk

N

1st to 12th floor 1152 Sq.Ft. 104 то 1204

| 1st to 12th floor |             |  |  |
|-------------------|-------------|--|--|
| 105 то 1205       | 1576 Sq.Ft. |  |  |
| 105 10 1205       | 1070 Sq.1t. |  |  |

# **UNIT PLAN**

3bhk

1st to 12th floor 1576 Sq.Ft. 106 то 1206