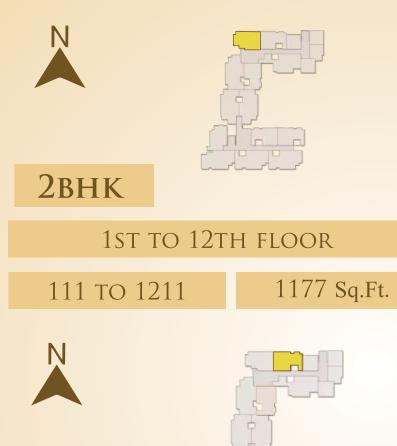

.

first floor plan with site

## EXPERIENCE EGYPTIAN ARCHITECTURE INSPIRED RESIDENCES PLANNED IN A VERY MODERN & UNIQUE WAY.

TYPICAL FLOOR PLAN



## FIRST FLOOR PLAN WITH SITE



# GROUND FLOOR PLAN WITH SITE





3bhk



# 1st to 12th floor

101 то 1201

1524 Sq.Ft.



### 1st to 12th floor 102 то 1202 1516 Sq.Ft.

## **UNIT PLAN**







| 1st to 12th floor |             |  |  |
|-------------------|-------------|--|--|
| 103 то 1203       | 1543 Sq.Ft. |  |  |



2bhk

N

1st to 12th floor 1152 Sq.Ft. 104 то 1204









| 1st to 12th floor |             |  |  |
|-------------------|-------------|--|--|
| 105 то 1205       | 1576 Sq.Ft. |  |  |
| 105 10 1205       | 1070 Sq.1t. |  |  |



# **UNIT PLAN**









3bhk

1st to 12th floor 1576 Sq.Ft. 106 то 1206





## 2bhk











1st to 12th floor

2BHK

112 то 1212













1155 Sq.Ft.



## UNIT PLAN















1BHK

 1ST TO 12TH FLOOR

 117 TO 1217
 585 Sq.Ft.