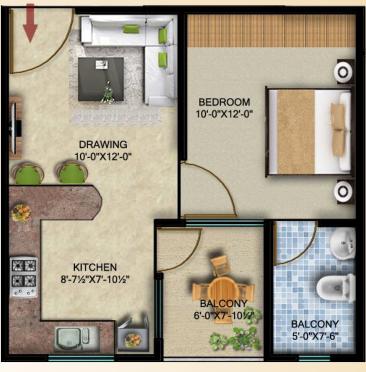

CES PLANNED IN A VERY MODERN & UNIQUE WAY.

TYPICAL FLOOR PLAN



## FIRST FLOOR PLAN WITH SITE



# GROUND FLOOR PLAN WITH SITE





3bhk



# 1st to 12th floor

101 то 1201

1524 Sq.Ft.



### 1st to 12th floor 102 то 1202 1516 Sq.Ft.

## **UNIT PLAN**







| 1st to 12th floor |             |  |  |
|-------------------|-------------|--|--|
| 103 то 1203       | 1543 Sq.Ft. |  |  |



2bhk

N

1st to 12th floor 1152 Sq.Ft. 104 то 1204









| 1st to 12th floor |             |  |  |
|-------------------|-------------|--|--|
| 105 то 1205       | 1576 Sq.Ft. |  |  |
| 105 10 1205       | 1070 Sq.1t. |  |  |



# **UNIT PLAN**









3bhk

1st to 12th floor 1576 Sq.Ft. 106 то 1206





## 2bhk











1st to 12th floor

2BHK

112 то 1212













1155 Sq.Ft.



## UNIT PLAN















1BHK

 1ST TO 12TH FLOOR

 117 TO 1217
 585 Sq.Ft.