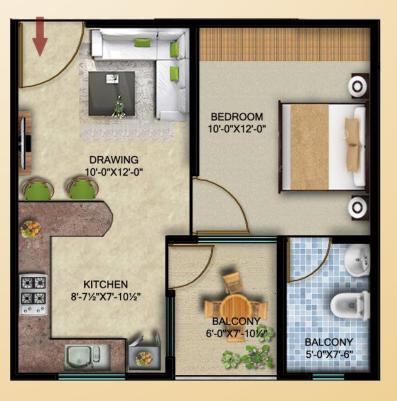

## FIRST FLOOR PLAN WITH SITE



# GROUND FLOOR PLAN WITH SITE





3bhk



# 1st to 12th floor

101 то 1201

1524 Sq.Ft.



### 1st to 12th floor 102 то 1202 1516 Sq.Ft.

## **UNIT PLAN**







| 1st to 12th floor |             |  |  |
|-------------------|-------------|--|--|
| 103 то 1203       | 1543 Sq.Ft. |  |  |



2bhk

N

1st to 12th floor 1152 Sq.Ft. 104 то 1204









| 1st to 12th floor |             |  |  |
|-------------------|-------------|--|--|
| 105 то 1205       | 1576 Sq.Ft. |  |  |
| 105 10 1205       | 1070 Sq.1t. |  |  |



# **UNIT PLAN**









3bhk

1st to 12th floor 1576 Sq.Ft. 106 то 1206





## 2bhk











1st to 12th floor

2BHK

112 то 1212













1155 Sq.Ft.



## UNIT PLAN















1BHK

 1ST TO 12TH FLOOR

 117 TO 1217
 585 Sq.Ft.