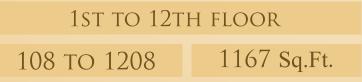

## **UNIT PLAN**

| 1st to 12th floor |             |  |  |
|-------------------|-------------|--|--|
| 103 то 1203       | 1543 Sq.Ft. |  |  |

2bhk

N

1st to 12th floor 1152 Sq.Ft. 104 то 1204

| 1st to 12th floor |             |  |  |
|-------------------|-------------|--|--|
| 105 то 1205       | 1576 Sq.Ft. |  |  |
| 105 10 1205       | 1070 Sq.1t. |  |  |