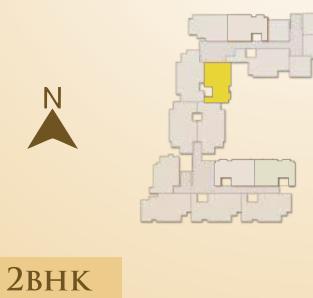

EGYPTIAN ARCHITECTURE INSPIRED RESIDENCES PLANNED IN A VERY MODERN & UNIQUE WAY.

TYPICAL FLOOR PLAN



## FIRST FLOOR PLAN WITH SITE



# GROUND FLOOR PLAN WITH SITE





3bhk



# 1st to 12th floor

101 то 1201

1524 Sq.Ft.



### 1st to 12th floor 102 то 1202 1516 Sq.Ft.

## **UNIT PLAN**







| 1st to 12th floor |             |  |  |
|-------------------|-------------|--|--|
| 103 то 1203       | 1543 Sq.Ft. |  |  |



2bhk

N

1st to 12th floor 1152 Sq.Ft. 104 то 1204









| 1st to 12th floor |             |  |  |
|-------------------|-------------|--|--|
| 105 то 1205       | 1576 Sq.Ft. |  |  |
| 105 10 1205       | 1070 Sq.1t. |  |  |



# **UNIT PLAN**









3bhk

1st to 12th floor 1576 Sq.Ft. 106 то 1206





## 2bhk











1st to 12th floor

2BHK

112 то 1212













1155 Sq.Ft.



## UNIT PLAN















1BHK

 1ST TO 12TH FLOOR

 117 TO 1217
 585 Sq.Ft.