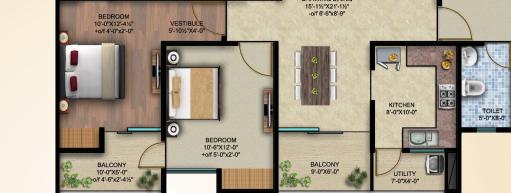

## **UNIT PLAN**

| 1st to 12th floor |             |  |  |
|-------------------|-------------|--|--|
| 103 то 1203       | 1543 Sq.Ft. |  |  |

2bhk

N

1st to 12th floor 1152 Sq.Ft. 104 то 1204

| 1st to 12th floor |             |  |  |
|-------------------|-------------|--|--|
| 105 то 1205       | 1576 Sq.Ft. |  |  |
| 105 10 1205       | 1070 Sq.1t. |  |  |

# **UNIT PLAN**

3bhk

1st to 12th floor 1576 Sq.Ft. 106 то 1206