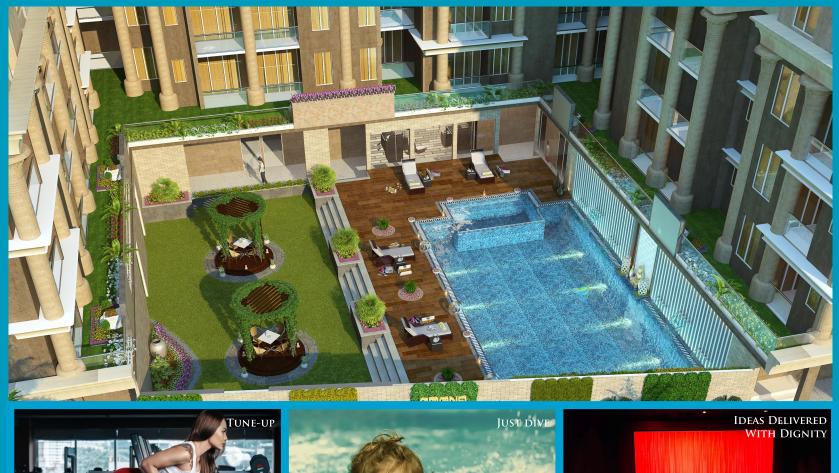

# AMENITIES

| Well Equipped State-of-<br>Art Gymnasium                        | 🕃 Indoor Games Area                                          | 🙁 Sauna, Steam Rooms.                                          | ABB Mini Theatre.                                        |
|-----------------------------------------------------------------|--------------------------------------------------------------|----------------------------------------------------------------|----------------------------------------------------------|
| Eandscapes Gardens.                                             | Separate Male And<br>Female Spa.                             | n Multipurpose Hall.                                           | Separate Activity Room.                                  |
| 🗃 Convenient Store.                                             | Society And Maintenance Office.                              | Reading Area With<br>Juice Bar                                 | 🐸 Jacuzzi                                                |
| 🔥 Skywalking Track                                              | <b>()</b> Yoga And Meditation Are                            | a 👩 24 Hrs Water Supply                                        | 💏 Open Party Area                                        |
| Separate Garden For First<br>Floor Units.                       | Thematic Gardens In Landscaping.                             | Elegant Entrance<br>Lobbies For Residents.                     | Digital Security<br>Equipped Homes.                      |
| Segregated Corridor For<br>1 BHK Residents.                     | Separate Club House Entrance Lobbies.                        | Separate Space For Visitors's Car Park.                        | Provision Of High<br>Speed Passenger<br>Lift And Service |
| M Naturally Lit Wide Corridors                                  | Multiple Layouts And Size<br>Of Units(3 BHK, 2BHK,<br>1BHK). | es 🚯 Separate Club House O<br>Stilt Floor And Podium<br>Level. | n Elevators.                                             |
| Well Appointed Ample<br>Parking On Basement,<br>Stilt And Open. | Swimming Pool With Tod<br>Pool Deck Area With Cha            |                                                                |                                                          |

# "THE NUBIA" A CLUB-HOUSE

There Is Nothing More Joyous Than Sharing Those Fun Filled Moments With Your Loved Ones. At Grand Golden Bells Fun And Fitness Are Privileges For The Entire Family. Thanks To Host Of Recreational And Sports Amenities. Take Your Sundays To The Swimming Pool Or The Out Door Sports Area, Rejuvenate Your Senses And Discover A New Zest For Life.