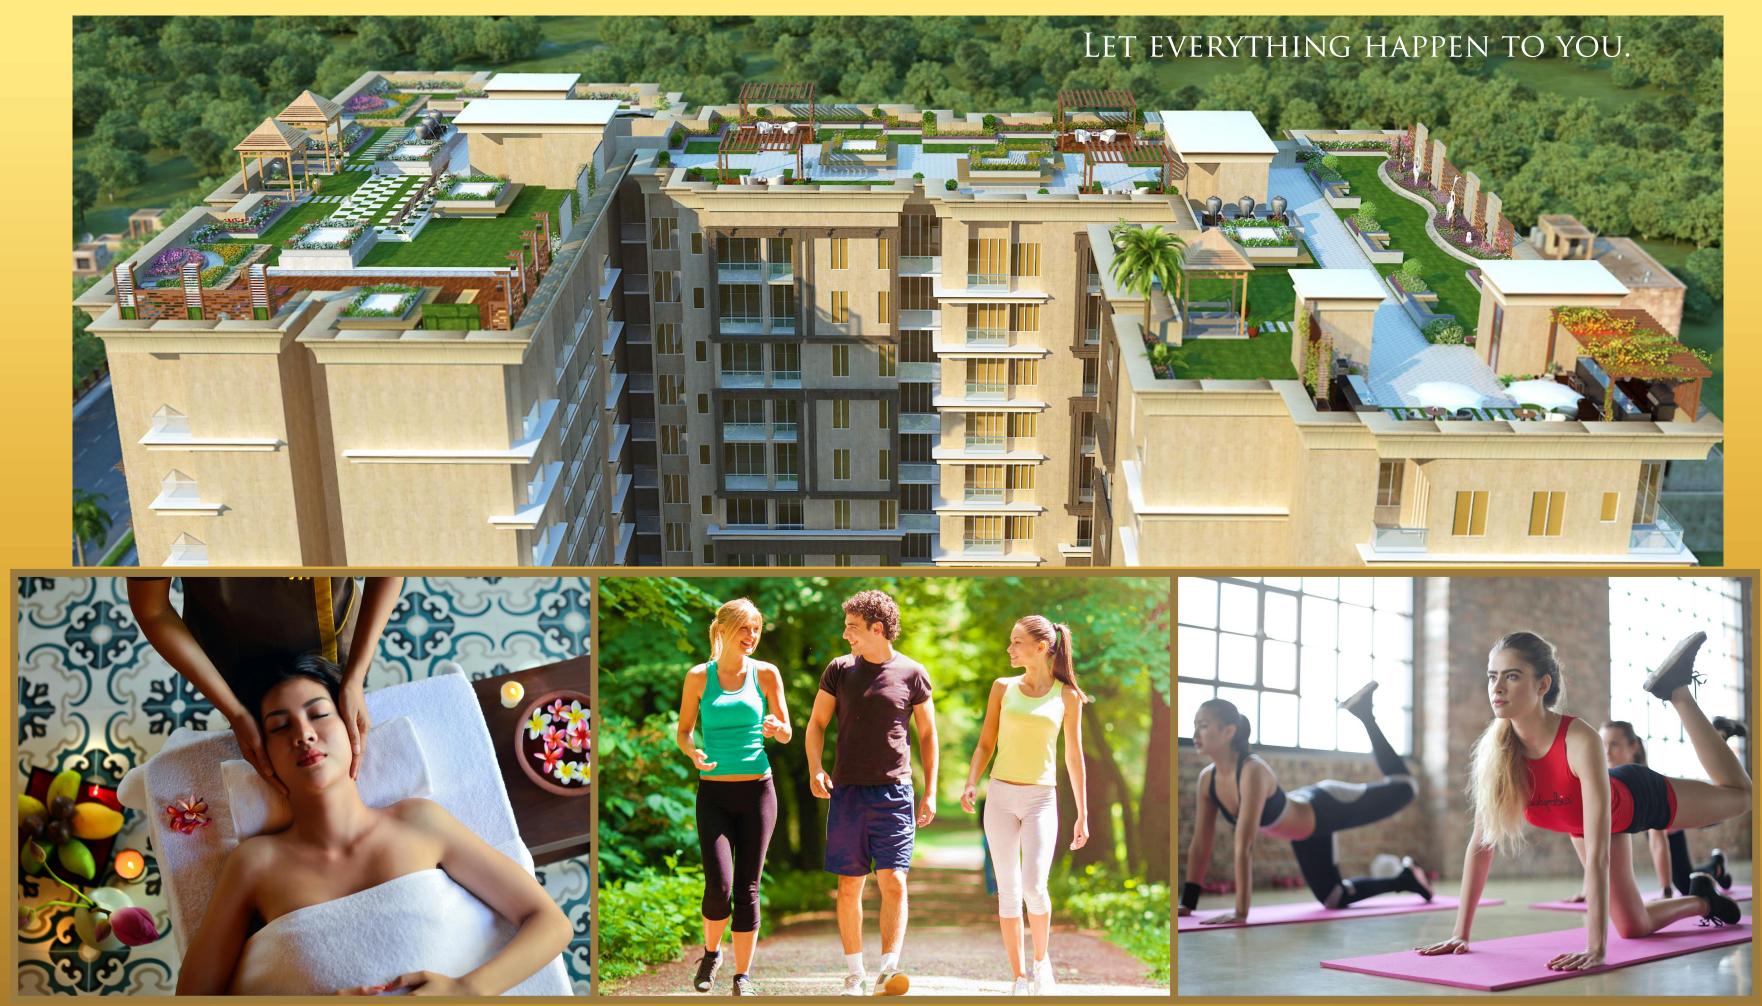

# WHERE EGYPTIAN ARCHITECTURE MEETS CONTEMPORARY LUXURY LIVING

Egyptian-Style Architecture Instantly Evokes An Image of Royalty, Luxury And Awesomeness Most of Us Dream To Live An Ultramodern Lifestyle With All Luxuries, But Only Few Achieve. Egyptian-Styled Architecture At "Grand Golden Bells" Accomplishes This Goal Exceptionally By Ushering In Luxury And Royalty.

Grand Golden Bells Features A Host Of Royal Indulgences Inspired By The Glorious Egyptian Nobility. It Is A Home To Trust Of Its Kind Experiences Like Landscaped Garden, Indoor Games, CCTV Cameras, Swimming Pool, Gymnasium, Rain Water Harvesting, Lift, Club House, Car Parking, Jogging Track, 24hr Backup Electricity, Drainage And Sewage Treatment, Party Area, Multi-Purpose Hall, Outdoor Games, Security, Overhead Tank And Amphitheater. All Planned To Recreate Egyptian Styled Living.

Welcome To A Grand Life. The Grand Golden Life.

# "THE NUBIA" A CLUB-HOUSE

There Is Nothing More Joyous Than Sharing Those Fun Filled Moments With Your Loved Ones. At Grand Golden Bells Fun And Fitness Are Privileges For The Entire Family. Thanks To Host Of Recreational And Sports Amenities. Take Your Sundays To The Swimming Pool Or The Out Door Sports Area, Rejuvenate Your Senses And Discover A New Zest For Life.