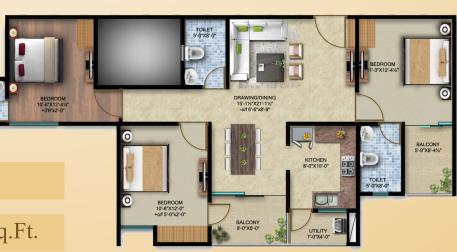

E INSPIRED RESIDENCES PLANNED IN A VERY MODERN & UNIQUE WAY.

TYPICAL FLOOR PLAN



## FIRST FLOOR PLAN WITH SITE



# GROUND FLOOR PLAN WITH SITE





3bhk



# 1st to 12th floor

101 то 1201

1524 Sq.Ft.



### 1st to 12th floor 102 то 1202 1516 Sq.Ft.

## **UNIT PLAN**







| 1st to 12th floor |             |  |  |
|-------------------|-------------|--|--|
| 103 то 1203       | 1543 Sq.Ft. |  |  |



2bhk

N

1st to 12th floor 1152 Sq.Ft. 104 то 1204









| 1st to 12th floor |             |  |  |
|-------------------|-------------|--|--|
| 105 то 1205       | 1576 Sq.Ft. |  |  |
| 105 10 1205       | 1070 Sq.1t. |  |  |



# **UNIT PLAN**









3bhk

1st to 12th floor 1576 Sq.Ft. 106 то 1206





## 2bhk











1st to 12th floor

2BHK

112 то 1212













1155 Sq.Ft.



## UNIT PLAN















1BHK

 1ST TO 12TH FLOOR

 117 TO 1217
 585 Sq.Ft.