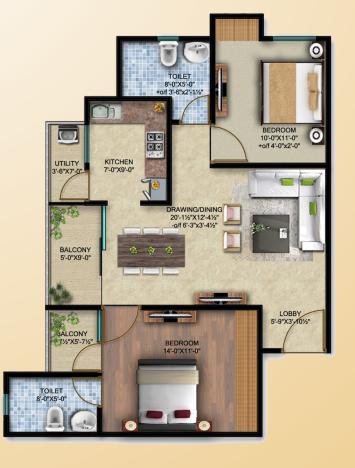

Family. Thanks To Host Of Recreational And Sports Amenities. Take Your Sundays To The Swimming Pool Or The Out Door Sports Area, Rejuvenate Your Senses And Discover A New Zest For Life.













ADORN YOUR STYLE WINGS

ENDLESS POSSIBILITIES WITH WALK.

REVIVE AND RELAX.

first floor plan with site

## EXPERIENCE EGYPTIAN ARCHITECTURE INSPIRED RESIDENCES PLANNED IN A VERY MODERN & UNIQUE WAY.

TYPICAL FLOOR PLAN



## FIRST FLOOR PLAN WITH SITE



# GROUND FLOOR PLAN WITH SITE





3bhk



# 1st to 12th floor

101 то 1201

1524 Sq.Ft.



### 1st to 12th floor 102 то 1202 1516 Sq.Ft.

## **UNIT PLAN**







| 1st to 12th floor |             |  |  |
|-------------------|-------------|--|--|
| 103 то 1203       | 1543 Sq.Ft. |  |  |



2bhk

N

1st to 12th floor 1152 Sq.Ft. 104 то 1204









| 1st to 12th floor |             |  |  |
|-------------------|-------------|--|--|
| 105 то 1205       | 1576 Sq.Ft. |  |  |
| 105 10 1205       | 1070 Sq.1t. |  |  |



# **UNIT PLAN**









3bhk

1st to 12th floor 1576 Sq.Ft. 106 то 1206





## 2bhk











1st to 12th floor

2BHK

112 то 1212













1155 Sq.Ft.



## UNIT PLAN















1BHK

 1ST TO 12TH FLOOR

 117 TO 1217
 585 Sq.Ft.