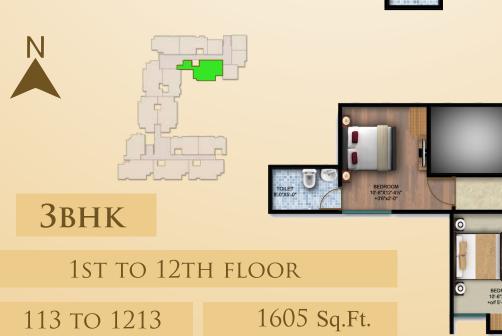

IAN ARCHITECTURE INSPIRED RESIDENCES PLANNED IN A VERY MODERN & UNIQUE WAY.

TYPICAL FLOOR PLAN



## FIRST FLOOR PLAN WITH SITE



# GROUND FLOOR PLAN WITH SITE





3bhk



# 1st to 12th floor

101 то 1201

1524 Sq.Ft.



### 1st to 12th floor 102 то 1202 1516 Sq.Ft.

## **UNIT PLAN**







| 1st to 12th floor |             |  |  |
|-------------------|-------------|--|--|
| 103 то 1203       | 1543 Sq.Ft. |  |  |



2bhk

N

1st to 12th floor 1152 Sq.Ft. 104 то 1204









| 1st to 12th floor |             |  |  |
|-------------------|-------------|--|--|
| 105 то 1205       | 1576 Sq.Ft. |  |  |
| 105 10 1205       | 1070 Sq.1t. |  |  |



# **UNIT PLAN**









3bhk

1st to 12th floor 1576 Sq.Ft. 106 то 1206





## 2bhk











1st to 12th floor

2BHK

112 то 1212













1155 Sq.Ft.



## UNIT PLAN















1BHK

 1ST TO 12TH FLOOR

 117 TO 1217
 585 Sq.Ft.