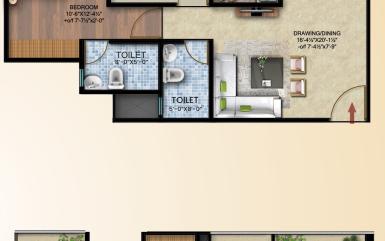

## **UNIT PLAN**

| 1st to 12th floor |             |  |  |
|-------------------|-------------|--|--|
| 103 то 1203       | 1543 Sq.Ft. |  |  |

2bhk

N

1st to 12th floor 1152 Sq.Ft. 104 то 1204

| 1st to 12th floor |             |  |  |
|-------------------|-------------|--|--|
| 105 то 1205       | 1576 Sq.Ft. |  |  |
| 105 10 1205       | 1070 Sq.1t. |  |  |