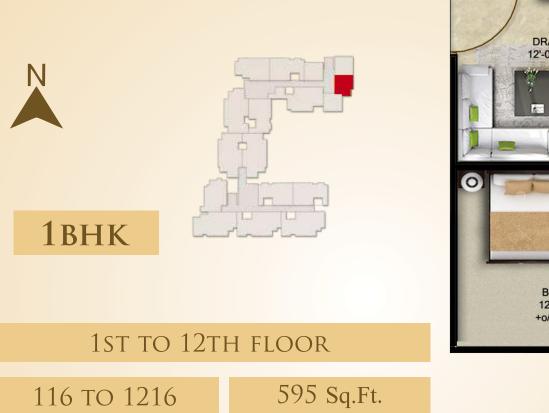

S PLANNED IN A VERY MODERN & UNIQUE WAY.

TYPICAL FLOOR PLAN



## FIRST FLOOR PLAN WITH SITE



# GROUND FLOOR PLAN WITH SITE





3bhk



# 1st to 12th floor

101 то 1201

1524 Sq.Ft.



### 1st to 12th floor 102 то 1202 1516 Sq.Ft.

## **UNIT PLAN**







| 1st to 12th floor |             |  |  |
|-------------------|-------------|--|--|
| 103 то 1203       | 1543 Sq.Ft. |  |  |



2bhk

N

1st to 12th floor 1152 Sq.Ft. 104 то 1204









| 1st to 12th floor |             |  |  |
|-------------------|-------------|--|--|
| 105 то 1205       | 1576 Sq.Ft. |  |  |
| 105 10 1205       | 1070 Sq.1t. |  |  |



# **UNIT PLAN**









3bhk

1st to 12th floor 1576 Sq.Ft. 106 то 1206





## 2bhk











1st to 12th floor

2BHK

112 то 1212













1155 Sq.Ft.



## UNIT PLAN















1BHK

 1ST TO 12TH FLOOR

 117 TO 1217
 585 Sq.Ft.