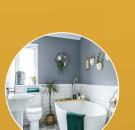

#### Toilet

- Cubicle Shower/ Panel In Master Bedroom.
- Designer Tile In Toilet.
- Premium C.P. Fitting Of Crabtree /Marc/ Jaquer Continental Range.
- Ceramic Tiles In Toilet Upto 7' Height On Walls.
- Anti-skid Ceramic Tiles On Flooring.
- Counter Wash Basin In Master Bedroom Toilet.