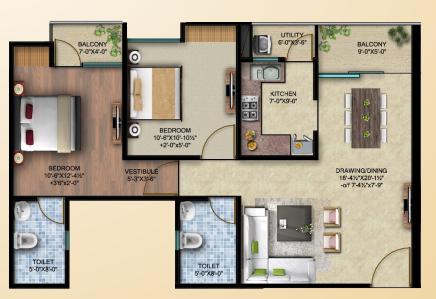

GYPTIAN ARCHITECTURE INSPIRED RESIDENCES PLANNED IN A VERY MODERN & UNIQUE WAY.

TYPICAL FLOOR PLAN



## FIRST FLOOR PLAN WITH SITE



# GROUND FLOOR PLAN WITH SITE





3bhk



# 1st to 12th floor

101 то 1201

1524 Sq.Ft.



### 1st to 12th floor 102 то 1202 1516 Sq.Ft.

## **UNIT PLAN**







| 1st to 12th floor |             |  |  |
|-------------------|-------------|--|--|
| 103 то 1203       | 1543 Sq.Ft. |  |  |



2bhk

N

1st to 12th floor 1152 Sq.Ft. 104 то 1204









| 1st to 12th floor |             |  |  |
|-------------------|-------------|--|--|
| 105 то 1205       | 1576 Sq.Ft. |  |  |
| 105 10 1205       | 1070 Sq.1t. |  |  |



# **UNIT PLAN**









3bhk

1st to 12th floor 1576 Sq.Ft. 106 то 1206





## 2bhk











1st to 12th floor

2BHK

112 то 1212













1155 Sq.Ft.



## UNIT PLAN















1BHK

 1ST TO 12TH FLOOR

 117 TO 1217
 585 Sq.Ft.