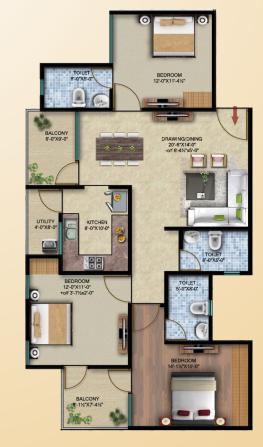

## **UNIT PLAN**

| 1st to 12th floor |             |  |  |
|-------------------|-------------|--|--|
| 103 то 1203       | 1543 Sq.Ft. |  |  |

2bhk

N

1st to 12th floor 1152 Sq.Ft. 104 то 1204

| 1st to 12th floor |             |  |  |
|-------------------|-------------|--|--|
| 105 то 1205       | 1576 Sq.Ft. |  |  |
| 105 10 1205       | 1070 Sq.1t. |  |  |