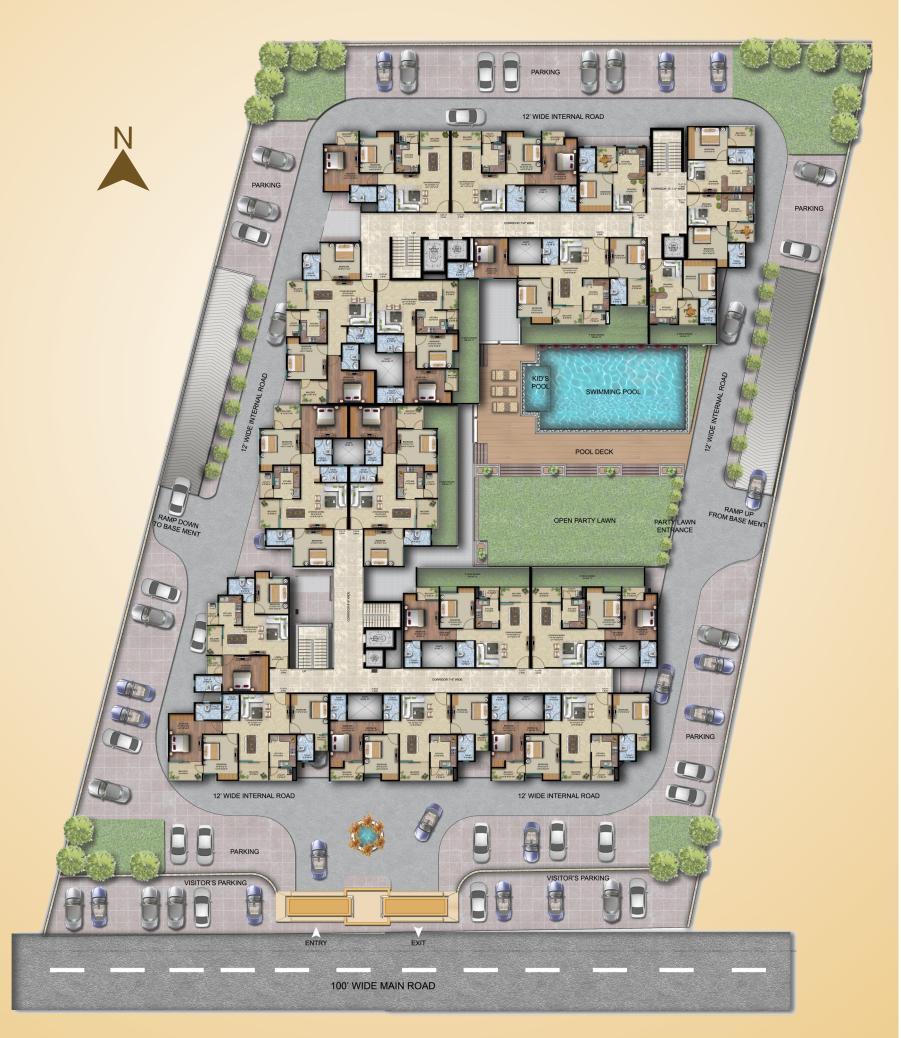

|                                                          |

## ELEVATE YOUR PRESENT DAY LIFE WITH FUTURISTIC INDULGENCES AND FACILITIES.

# "THE NUBIA" A CLUB-HOUSE

There Is Nothing More Joyous Than Sharing Those Fun Filled Moments With Your Loved Ones. At Grand Golden Bells Fun And Fitness Are Privileges For The Entire Family. Thanks To Host Of Recreational And Sports Amenities. Take Your Sundays To The Swimming Pool Or The Out Door Sports Area, Rejuvenate Your Senses And Discover A New Zest For Life.













ADORN YOUR STYLE WINGS

ENDLESS POSSIBILITIES WITH WALK.

REVIVE AND RELAX.

first floor plan with site

## EXPERIENCE EGYPTIAN ARCHITECTURE INSPIRED RESIDENCES PLANNED IN A VERY MODERN & UNIQUE WAY.

TYPICAL FLOOR PLAN



## FIRST FLOOR PLAN WITH SITE



# GROUND FLOOR PLAN WITH SITE





3bhk



# 1st to 12th floor

101 то 1201

1524 Sq.Ft.



### 1st to 12th floor 102 то 1202 1516 Sq.Ft.

## **UNIT PLAN**







| 1st to 12th floor |             |  |  |
|-------------------|-------------|--|--|
| 103 то 1203       | 1543 Sq.Ft. |  |  |



2bhk

N

1st to 12th floor 1152 Sq.Ft. 104 то 1204









| 1st to 12th floor |             |  |  |
|-------------------|-------------|--|--|
| 105 то 1205       | 1576 Sq.Ft. |  |  |
| 105 10 1205       | 1070 Sq.1t. |  |  |



# **UNIT PLAN**









3bhk

1st to 12th floor 1576 Sq.Ft. 106 то 1206





## 2bhk











1st to 12th floor

2BHK

112 то 1212













1155 Sq.Ft.



## UNIT PLAN















1BHK

 1ST TO 12TH FLOOR

 117 TO 1217
 585 Sq.Ft.