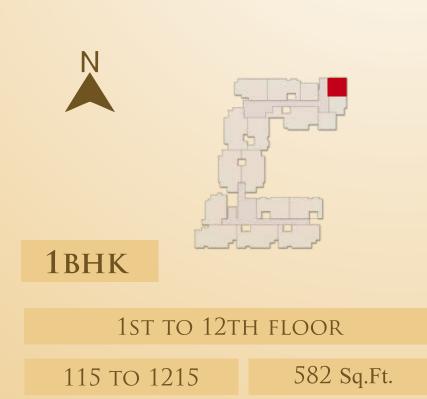

ANNED IN A VERY MODERN & UNIQUE WAY.

TYPICAL FLOOR PLAN



## FIRST FLOOR PLAN WITH SITE



# GROUND FLOOR PLAN WITH SITE





3bhk



# 1st to 12th floor

101 то 1201

1524 Sq.Ft.



### 1st to 12th floor 102 то 1202 1516 Sq.Ft.

## **UNIT PLAN**







| 1st to 12th floor |             |  |  |
|-------------------|-------------|--|--|
| 103 то 1203       | 1543 Sq.Ft. |  |  |



2bhk

N

1st to 12th floor 1152 Sq.Ft. 104 то 1204









| 1st to 12th floor |             |  |  |
|-------------------|-------------|--|--|
| 105 то 1205       | 1576 Sq.Ft. |  |  |
| 105 10 1205       | 1070 Sq.1t. |  |  |



# **UNIT PLAN**









3bhk

1st to 12th floor 1576 Sq.Ft. 106 то 1206





## 2bhk











1st to 12th floor

2BHK

112 то 1212













1155 Sq.Ft.



## UNIT PLAN















1BHK

 1ST TO 12TH FLOOR

 117 TO 1217
 585 Sq.Ft.