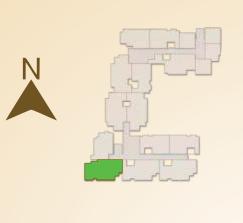

## **UNIT PLAN**

| 1st to 12th floor |             |  |  |
|-------------------|-------------|--|--|
| 103 то 1203       | 1543 Sq.Ft. |  |  |

2bhk

N

1st to 12th floor 1152 Sq.Ft. 104 то 1204

| 1st to 12th floor |             |  |  |
|-------------------|-------------|--|--|
| 105 то 1205       | 1576 Sq.Ft. |  |  |
| 105 10 1205       | 1070 Sq.1t. |  |  |

# **UNIT PLAN**

3bhk

1st to 12th floor 1576 Sq.Ft. 106 то 1206