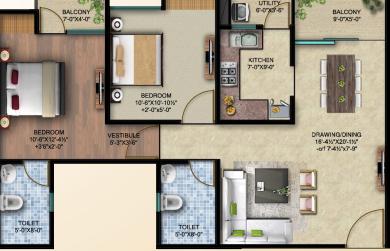

CE EGYPTIAN ARCHITECTURE INSPIRED RESIDENCES PLANNED IN A VERY MODERN & UNIQUE WAY.

TYPICAL FLOOR PLAN



## FIRST FLOOR PLAN WITH SITE



# GROUND FLOOR PLAN WITH SITE





3bhk



# 1st to 12th floor

101 то 1201

1524 Sq.Ft.



### 1st to 12th floor 102 то 1202 1516 Sq.Ft.

## **UNIT PLAN**







| 1st to 12th floor |             |  |  |
|-------------------|-------------|--|--|
| 103 то 1203       | 1543 Sq.Ft. |  |  |



2bhk

N

1st to 12th floor 1152 Sq.Ft. 104 то 1204









| 1st to 12th floor |             |  |  |
|-------------------|-------------|--|--|
| 105 то 1205       | 1576 Sq.Ft. |  |  |
| 105 10 1205       | 1070 Sq.1t. |  |  |



# **UNIT PLAN**









3bhk

1st to 12th floor 1576 Sq.Ft. 106 то 1206





## 2bhk











1st to 12th floor

2BHK

112 то 1212













1155 Sq.Ft.



## UNIT PLAN















1BHK

 1ST TO 12TH FLOOR

 117 TO 1217
 585 Sq.Ft.