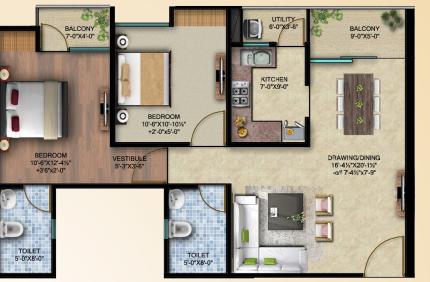

ADORN YOUR STYLE WINGS

ENDLESS POSSIBILITIES WITH WALK.

REVIVE AND RELAX.

first floor plan with site

## EXPERIENCE EGYPTIAN ARCHITECTURE INSPIRED RESIDENCES PLANNED IN A VERY MODERN & UNIQUE WAY.

TYPICAL FLOOR PLAN



## FIRST FLOOR PLAN WITH SITE



# GROUND FLOOR PLAN WITH SITE





3bhk



# 1st to 12th floor

101 то 1201

1524 Sq.Ft.



### 1st to 12th floor 102 то 1202 1516 Sq.Ft.

## **UNIT PLAN**







| 1st to 12th floor |             |  |  |
|-------------------|-------------|--|--|
| 103 то 1203       | 1543 Sq.Ft. |  |  |



2bhk

N

1st to 12th floor 1152 Sq.Ft. 104 то 1204









| 1st to 12th floor |             |  |  |
|-------------------|-------------|--|--|
| 105 то 1205       | 1576 Sq.Ft. |  |  |
| 105 10 1205       | 1070 Sq.1t. |  |  |



# **UNIT PLAN**









3bhk

1st to 12th floor 1576 Sq.Ft. 106 то 1206





## 2bhk











1st to 12th floor

2BHK

112 то 1212













1155 Sq.Ft.



## UNIT PLAN















1BHK

 1ST TO 12TH FLOOR

 117 TO 1217
 585 Sq.Ft.