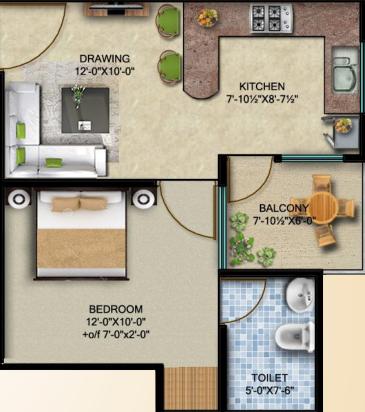

PLANNED IN A VERY MODERN & UNIQUE WAY.

TYPICAL FLOOR PLAN



## FIRST FLOOR PLAN WITH SITE



# GROUND FLOOR PLAN WITH SITE





3bhk



# 1st to 12th floor

101 то 1201

1524 Sq.Ft.



### 1st to 12th floor 102 то 1202 1516 Sq.Ft.

## **UNIT PLAN**







| 1st to 12th floor |             |  |  |
|-------------------|-------------|--|--|
| 103 то 1203       | 1543 Sq.Ft. |  |  |



2bhk

N

1st to 12th floor 1152 Sq.Ft. 104 то 1204









| 1st to 12th floor |             |  |  |
|-------------------|-------------|--|--|
| 105 то 1205       | 1576 Sq.Ft. |  |  |
| 105 10 1205       | 1070 Sq.1t. |  |  |



# **UNIT PLAN**









3bhk

1st to 12th floor 1576 Sq.Ft. 106 то 1206





## 2bhk











1st to 12th floor

2BHK

112 то 1212













1155 Sq.Ft.



## UNIT PLAN















1BHK

 1ST TO 12TH FLOOR

 117 TO 1217
 585 Sq.Ft.