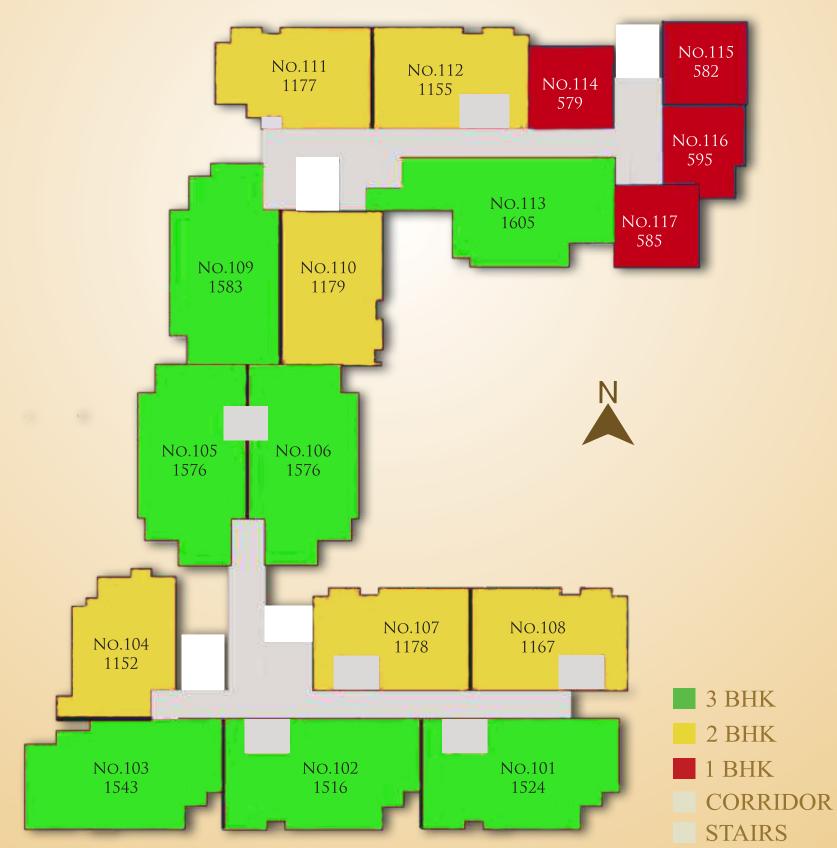

# 1st to 12th floor

101 то 1201

1524 Sq.Ft.

### 1st to 12th floor 102 то 1202 1516 Sq.Ft.

## **UNIT PLAN**

| 1st to 12th floor |             |  |  |
|-------------------|-------------|--|--|
| 103 то 1203       | 1543 Sq.Ft. |  |  |

2bhk

N

1st to 12th floor 1152 Sq.Ft. 104 то 1204

| 1st to 12th floor |             |  |  |
|-------------------|-------------|--|--|
| 105 то 1205       | 1576 Sq.Ft. |  |  |
| 105 10 1205       | 1070 Sq.1t. |  |  |

# **UNIT PLAN**

3bhk

1st to 12th floor 1576 Sq.Ft. 106 то 1206

## 2bhk

1st to 12th floor

2BHK

112 то 1212

1155 Sq.Ft.

## UNIT PLAN

1BHK

 1ST TO 12TH FLOOR

 117 TO 1217
 585 Sq.Ft.