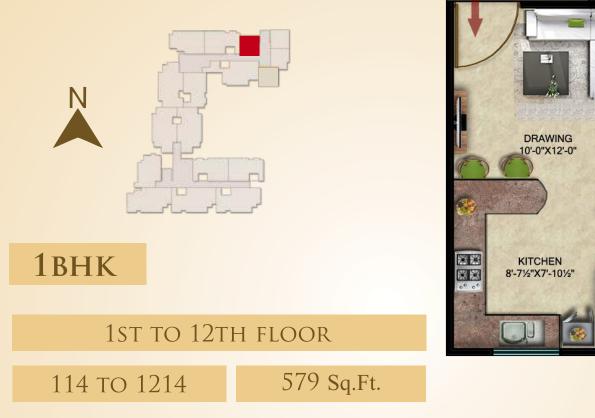

ENCES PLANNED IN A VERY MODERN & UNIQUE WAY.

TYPICAL FLOOR PLAN



## FIRST FLOOR PLAN WITH SITE



# GROUND FLOOR PLAN WITH SITE





3bhk



# 1st to 12th floor

101 то 1201

1524 Sq.Ft.



### 1st to 12th floor 102 то 1202 1516 Sq.Ft.

## **UNIT PLAN**







| 1st to 12th floor |             |  |  |
|-------------------|-------------|--|--|
| 103 то 1203       | 1543 Sq.Ft. |  |  |



2bhk

N

1st to 12th floor 1152 Sq.Ft. 104 то 1204









| 1st to 12th floor |             |  |  |
|-------------------|-------------|--|--|
| 105 то 1205       | 1576 Sq.Ft. |  |  |
| 105 10 1205       | 1070 Sq.1t. |  |  |



# **UNIT PLAN**









3bhk

1st to 12th floor 1576 Sq.Ft. 106 то 1206





## 2bhk











1st to 12th floor

2BHK

112 то 1212













1155 Sq.Ft.



## UNIT PLAN















1BHK

 1ST TO 12TH FLOOR

 117 TO 1217
 585 Sq.Ft.