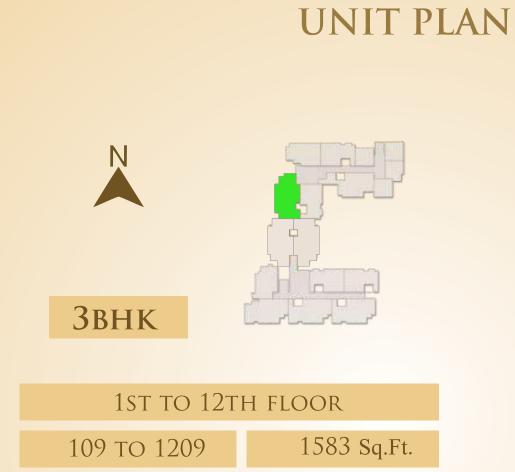

## **UNIT PLAN**

| 1st to 12th floor |             |  |  |
|-------------------|-------------|--|--|
| 103 то 1203       | 1543 Sq.Ft. |  |  |

2bhk

N

1st to 12th floor 1152 Sq.Ft. 104 то 1204

| 1st to 12th floor |             |  |  |
|-------------------|-------------|--|--|
| 105 то 1205       | 1576 Sq.Ft. |  |  |
| 105 10 1205       | 1070 Sq.1t. |  |  |

# **UNIT PLAN**

3bhk

1st to 12th floor 1576 Sq.Ft. 106 то 1206